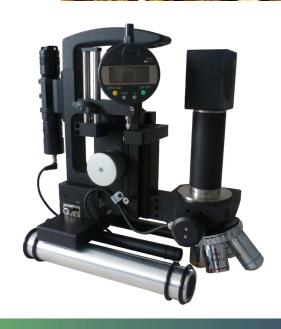

## MP20 Portable Metallurgical Microscope Data Sheet

## **MP20 Portable Metallurgical Microscope Specifications**

- Camera ready trinocular head with integrated 0.5x c-mount adapter. Trinocular head rotates 30°.
- Optical video tube with integrated 0.5x c-mount for direct-tovideo.
- 10x/18 eyepieces with reticle with scale and crosshair.
- Quad turret for mounting objectives.
- Infinity corrected Plan 5x, 10x, 20x, 50x objectives.
- Total magnification 50x, 100x, 200x, 500x.
- Ergonomically designed carrying handle.
- Ultra high power coaxial LED illumination, battery powered with operation time 1-500 hours for cable free operation.
- Compatible with roll surfaces down to 60mm diameter.

- Integrated X/Y Stage travel +/- 9mm; Spindle pitch 0.5mm: scale division 0.1mm; adjustment sensitivity  $2\mu m$
- Z axis coarse/fine focusing. Z axis coarse movement 80mm, fine travel 0.24mm with minimum fine focus precision 3μm.
- Highly configurable system for easy customization to meet application requirements.
- Option for digital height gauge clamp to integrate gauge for depth & height measurements.
- Approx. Dimensions 320 x 160 x 230mm
- Approx. Weight 8.6 lbs