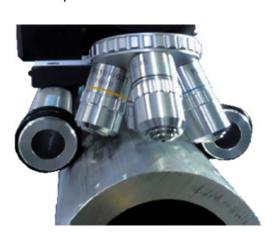

## **MP20 Portable Metallurgical Microscope Specifications**

- Camera ready trinocular head with integrated 0.5x c-mount adapter. Trinocular head rotates 30°.
- Optical video tube with integrated 0.5x c-mount for direct-tovideo.
- 10x/18 eyepieces with reticle with scale and crosshair.
- Quad turret for mounting objectives.
- Infinity corrected Plan 5x, 10x, 20x, 50x objectives.
- Total magnification 50x, 100x, 200x, 500x.
- Ergonomically designed carrying handle.
- Ultra high power coaxial LED illumination, battery powered with operation time 1-500 hours for cable free operation.
- Compatible with roll surfaces down to 60mm diameter.

- Integrated X/Y Stage travel +/- 9mm; Spindle pitch 0.5mm: scale division 0.1mm; adjustment sensitivity  $2\mu m$
- Z axis coarse/fine focusing. Z axis coarse movement 80mm, fine travel 0.24mm with minimum fine focus precision 3μm.
- Highly configurable system for easy customization to meet application requirements.
- Option for digital height gauge clamp to integrate gauge for depth & height measurements.
- Approx. Dimensions 320 x 160 x 230mm
- Approx. Weight 8.6 lbs