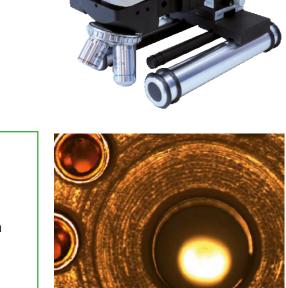

## **MP20 Portable Metallurgical Microscope Specifications**

- Camera ready trinocular head with integrated 0.5x c-mount adapter. Trinocular head rotates 30°.
- Optical video tube with integrated 0.5x c-mount for direct-tovideo.
- 10x/18 eyepieces with reticle with scale and crosshair.
- Quad turret for mounting objectives.
- Infinity corrected Plan 5x, 10x, 20x, 50x objectives.
- Total magnification 50x, 100x, 200x, 500x.
- Ergonomically designed carrying handle.
- Ultra high power coaxial LED illumination, battery powered with operation time 1-500 hours for cable free operation.
- Compatible with roll surfaces down to 60mm diameter.